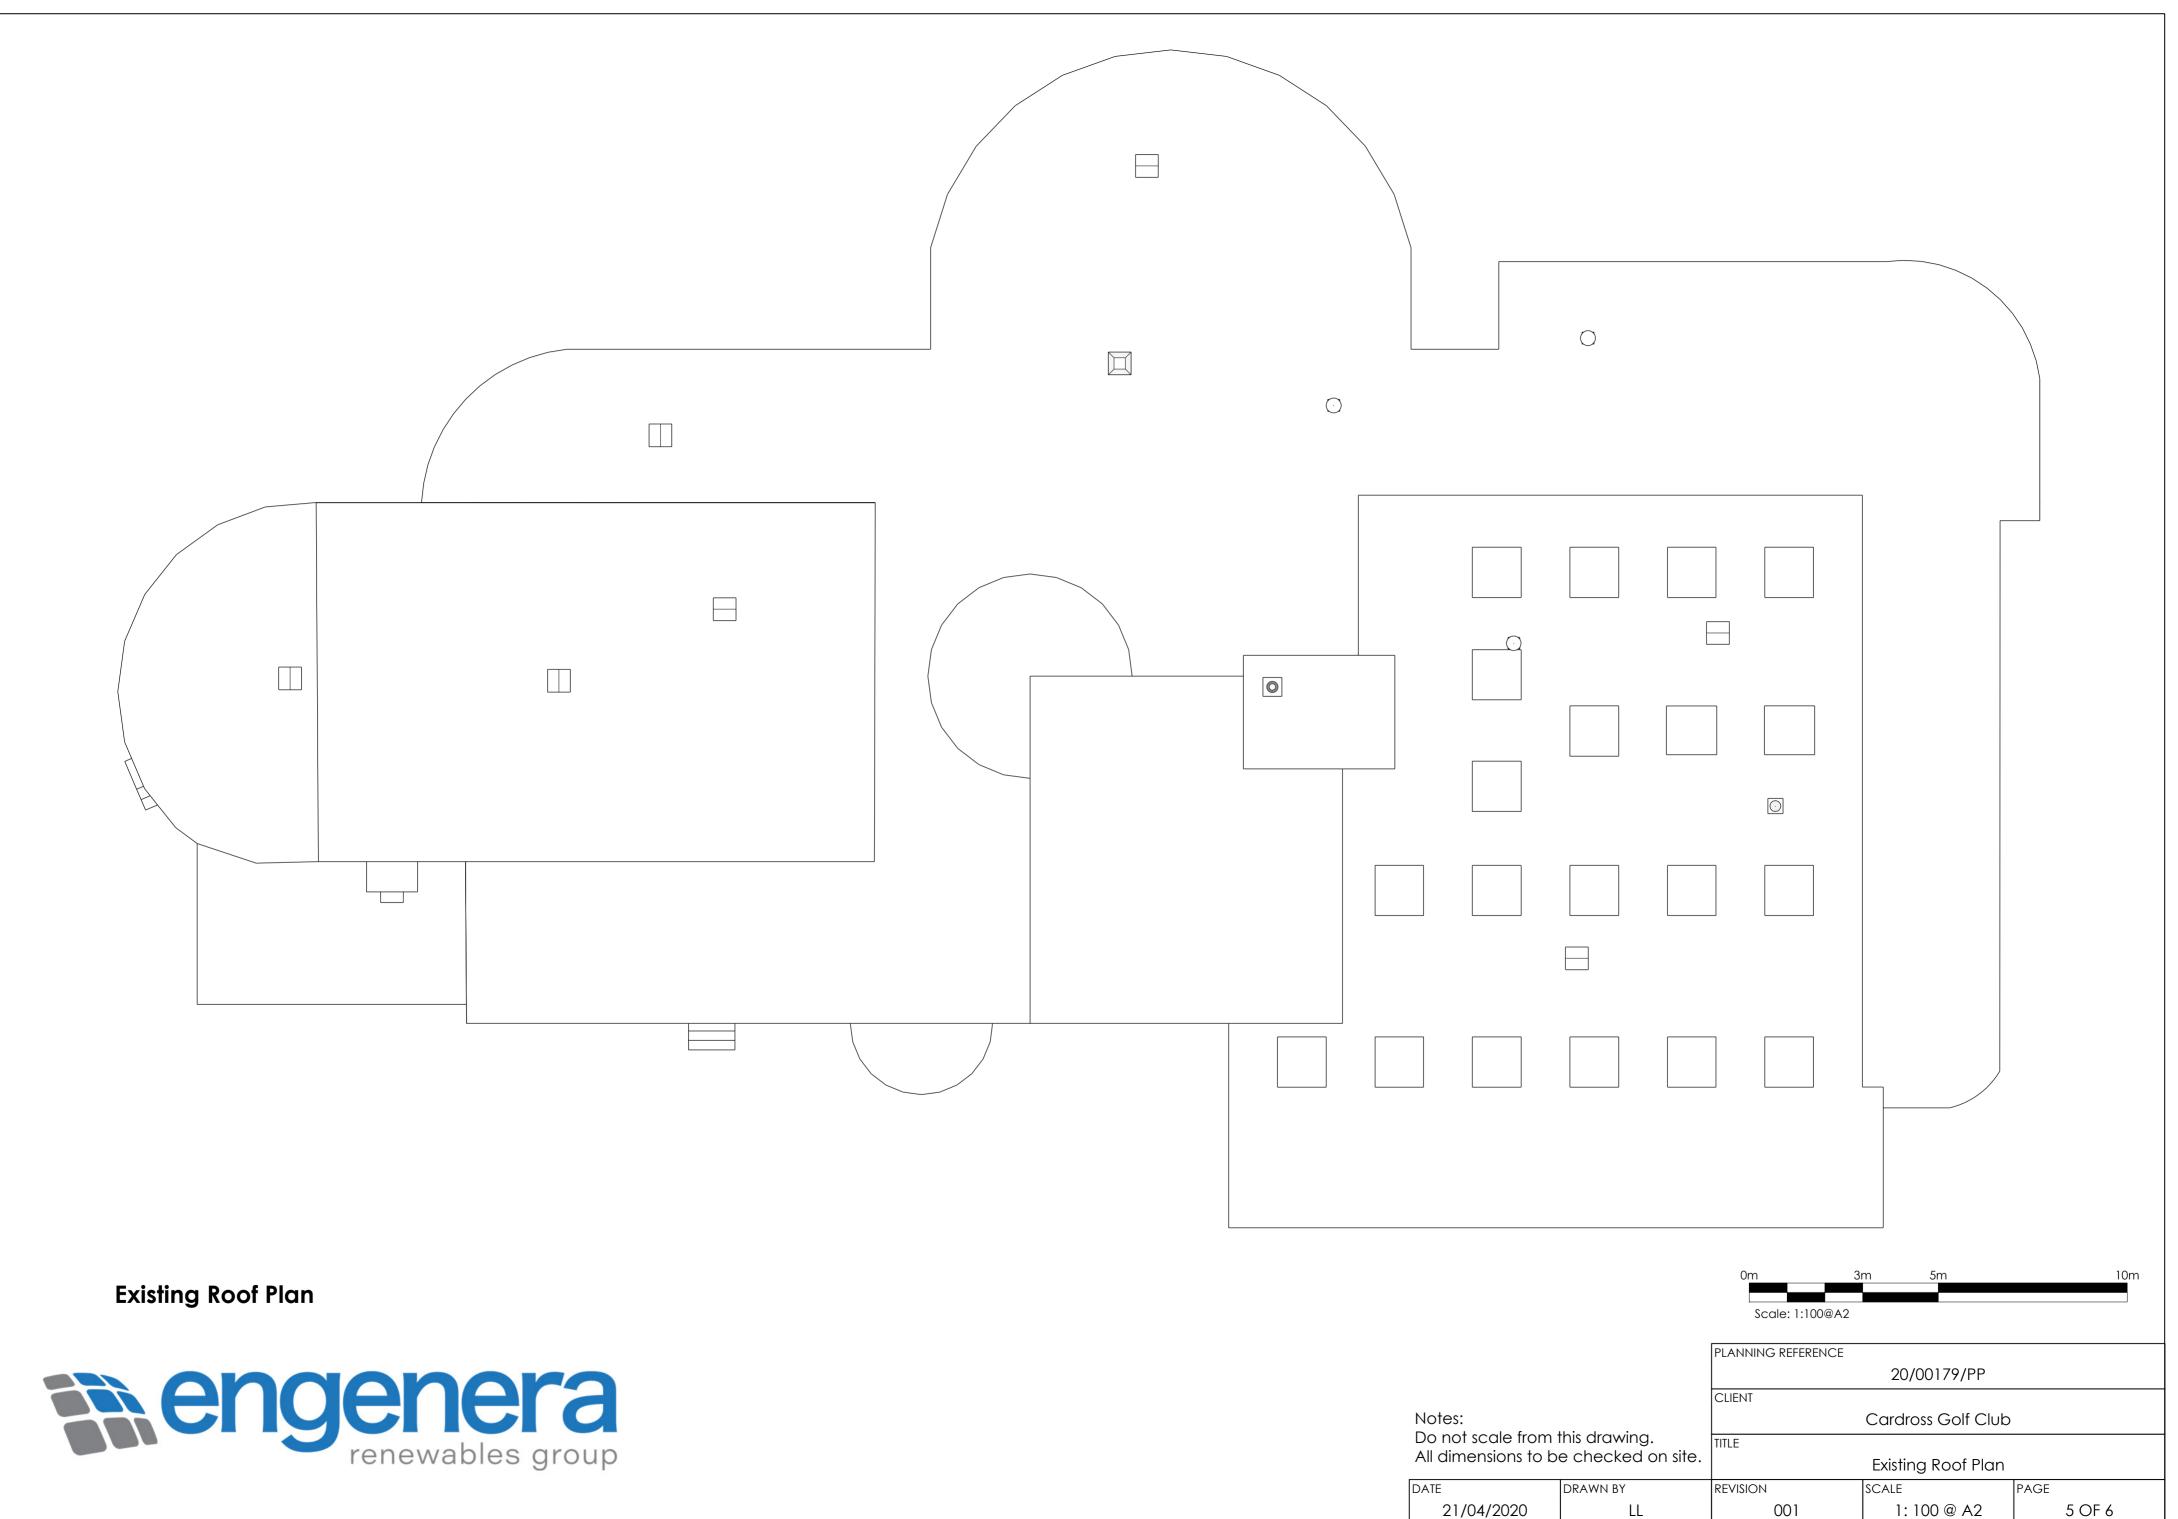

--------------|----------|--------|--|
| PLANNING REFERENCE |             |                                  |          |        |  |
|                    | 20/00179/PP |                                  |          |        |  |
| CLIENT             |             |                                  |          |        |  |
|                    |             | Cardross Golf Club               |          |        |  |
| TITLE              |             |                                  |          |        |  |
|                    |             | Existing and Proposed Elevations |          |        |  |
| DATE               | DRAWN BY    | REVISION                         | SCALE    | PAGE   |  |
| 21/04/2020         | LL          | 001                              | 1:100@A2 | 4 OF 6 |  |







21/04/2020

001

1:100@A2

6 OF 6

LL