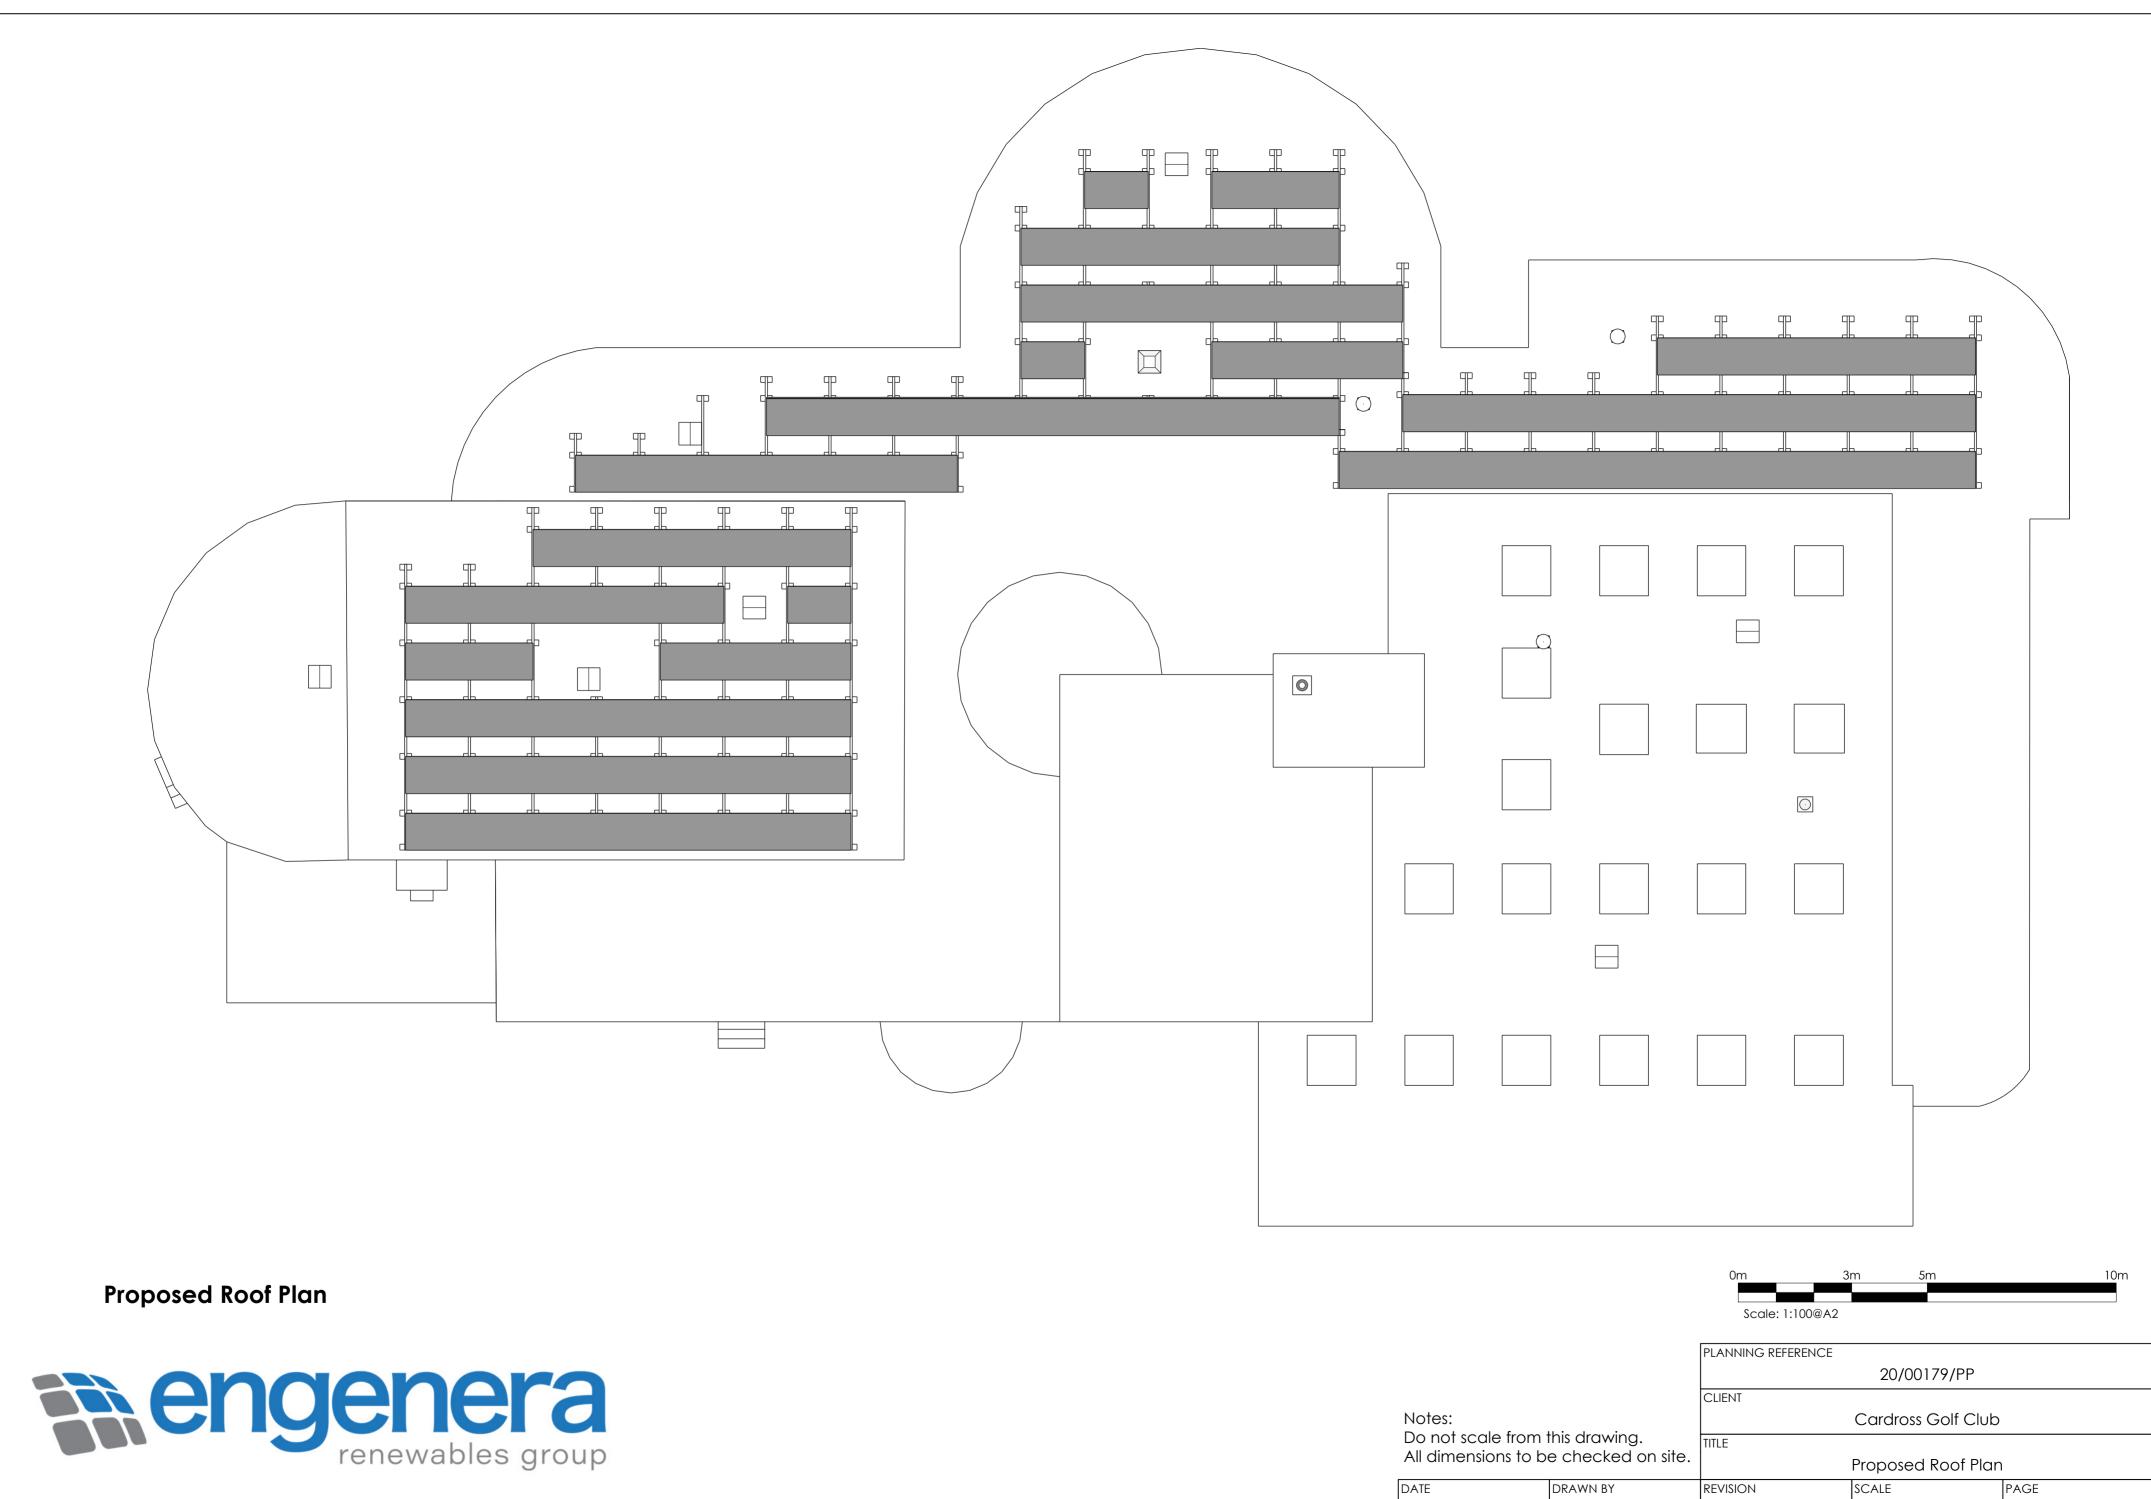

----------|----------|--------|--|
| PLANNING REFERENCE |             |                                  |          |        |  |
|                    | 20/00179/PP |                                  |          |        |  |
| CLIENT             |             |                                  |          |        |  |
|                    |             | Cardross Golf Club               |          |        |  |
| TITLE              |             |                                  |          |        |  |
|                    |             | Existing and Proposed Elevations |          |        |  |
| DATE               | DRAWN BY    | REVISION                         | SCALE    | PAGE   |  |
| 21/04/2020         | LL          | 001                              | 1:100@A2 | 4 OF 6 |  |







21/04/2020

001

1:100@A2

6 OF 6

LL