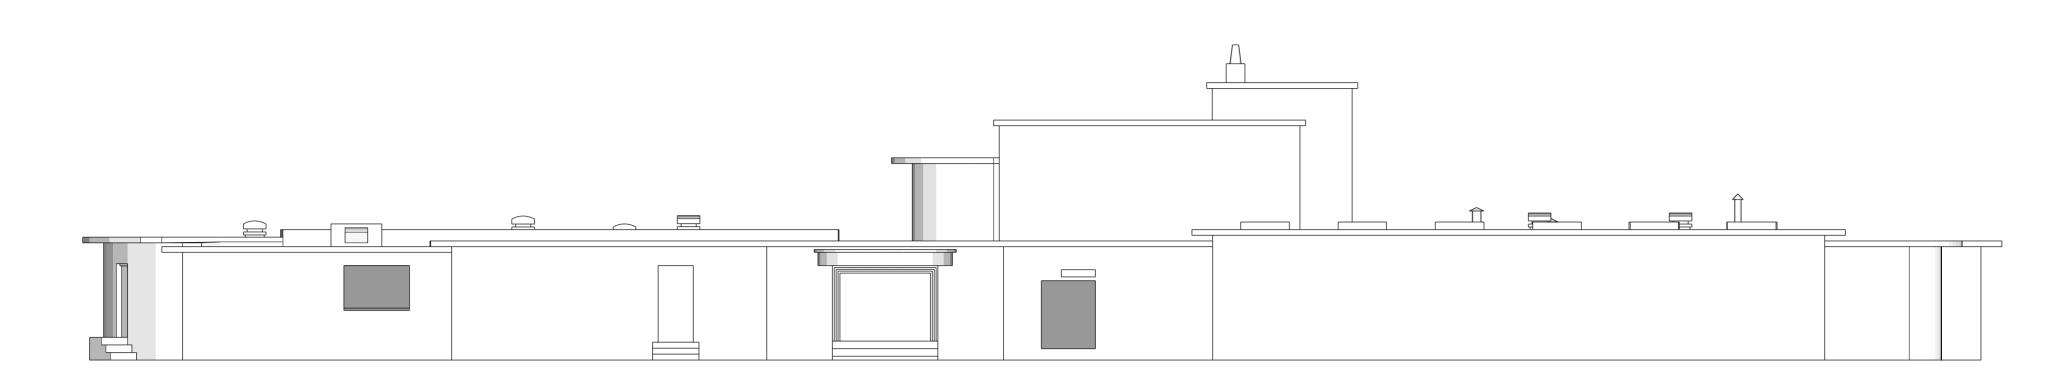

## Existing SW Elevation (Front)

Proposed SW Elevation (Front)

|                    |                    | 0m<br>Scale: 1:100@A2            | 3m 5m    | 10m    |
|--------------------|--------------------|----------------------------------|----------|--------|
| PLANNING REFERENCE |                    |                                  |          |        |
| 20/00179/PP        |                    |                                  |          |        |
|                    |                    | CLIENT                           |          |        |
|                    | Cardross Golf Club |                                  |          | )      |
|                    |                    | TITLE                            |          |        |
|                    |                    | Existing and Proposed Elevations |          |        |
| DATE               | DRAWN BY           | REVISION                         | SCALE    | PAGE   |
| 21/04/2020         | LL                 | 001                              | 1:100@A2 | 1 OF 6 |