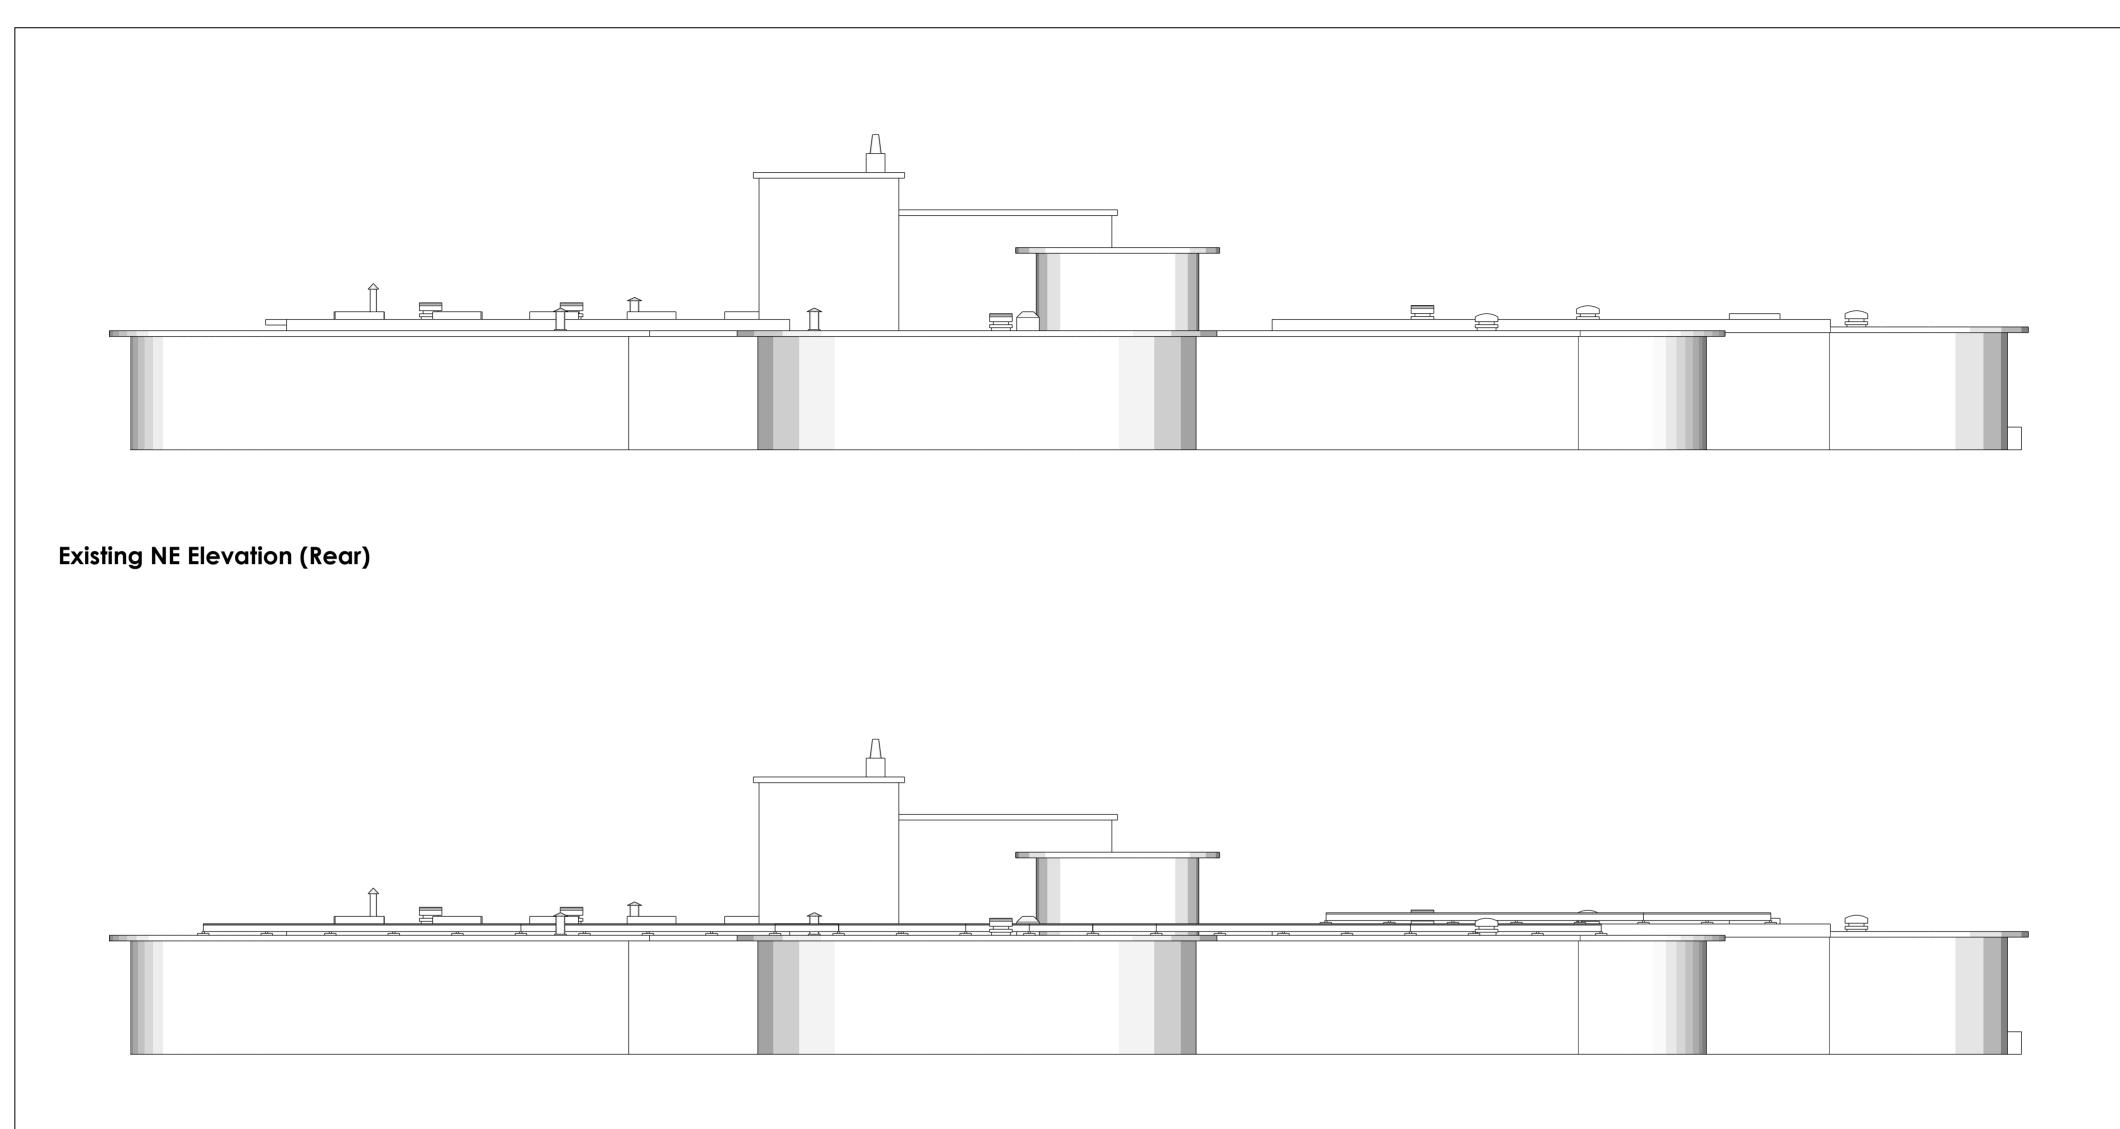

Proposed NE Elevation (Rear)

|                    |          | 0m 31<br>Scale: 1:100@A2 | m 5m                | 10m     |  |
|--------------------|----------|--------------------------|---------------------|---------|--|
| PLANNING REFERENCE |          |                          |                     |         |  |
|                    |          | 20/00179/PP              |                     |         |  |
|                    |          | CLIENT                   |                     |         |  |
|                    |          | Cardross Golf Club       |                     |         |  |
|                    |          | TITLE                    |                     |         |  |
|                    |          | Existing                 | g and Proposed Elev | vations |  |
| DATE               | DRAWN BY | REVISION                 | SCALE               | PAGE    |  |
| 21/04/2020         | LL       | 001                      | 1:100@A2            | 3 OF 6  |  |