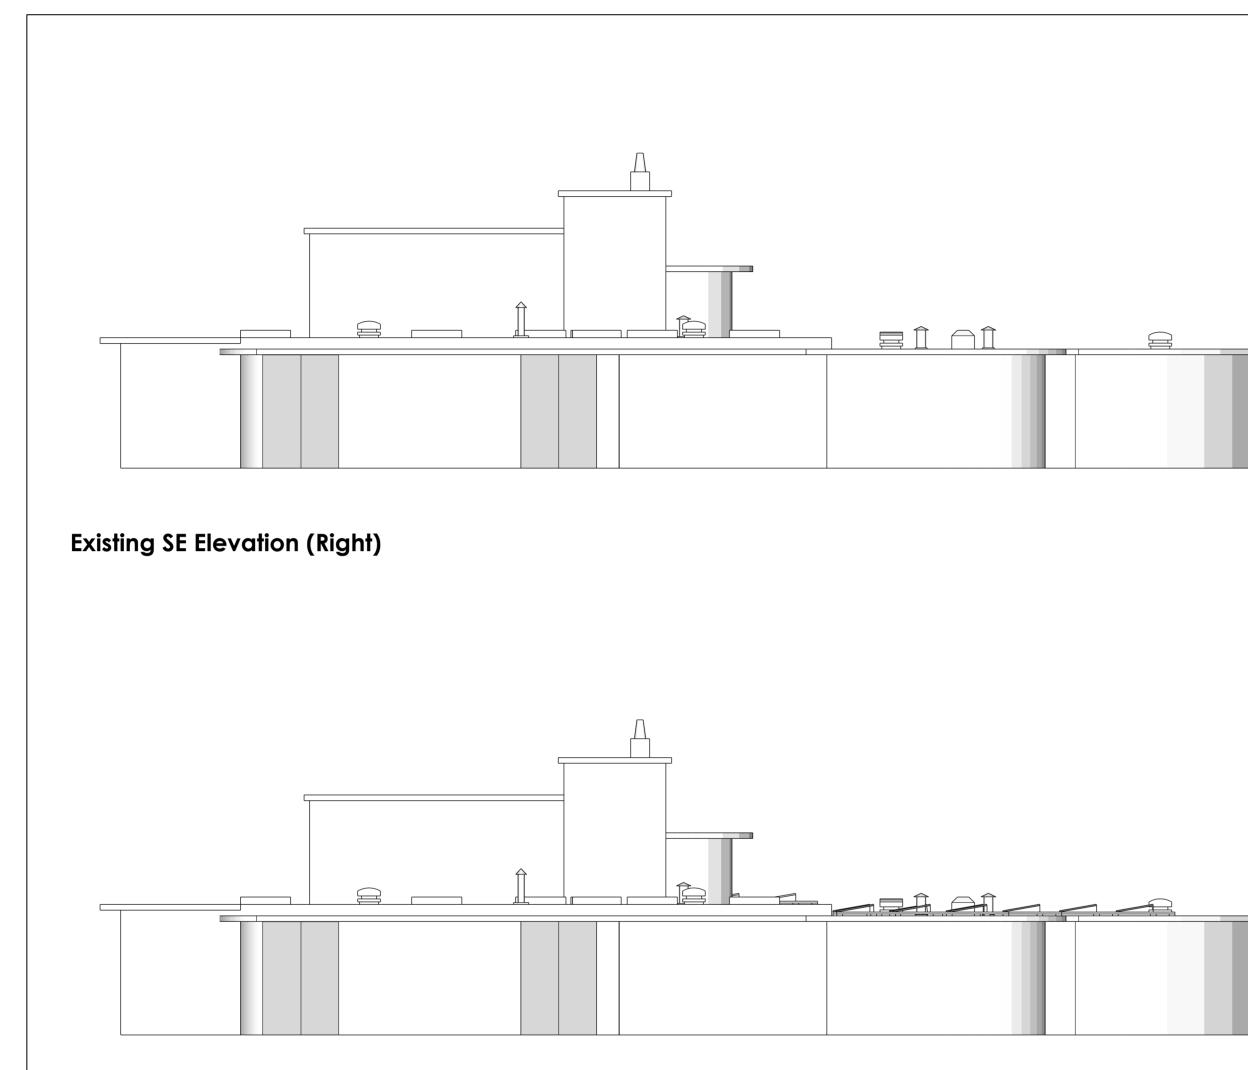

Proposed SE Elevation (Right

|                    |             | 0m 3<br>Scale: 1:100@A2          | m 5m     | 10m    |  |
|--------------------|-------------|----------------------------------|----------|--------|--|
| PLANNING REFERENCE |             |                                  |          |        |  |
|                    | 20/00179/PP |                                  |          |        |  |
| CLIENT             |             |                                  |          |        |  |
|                    |             | Cardross Golf Club               |          |        |  |
| TITLE              |             |                                  |          |        |  |
|                    |             | Existing and Proposed Elevations |          |        |  |
| DATE               | DRAWN BY    | REVISION                         | SCALE    | PAGE   |  |
| 21/04/2020         | LL          | 001                              | 1:100@A2 | 4 OF 6 |  |