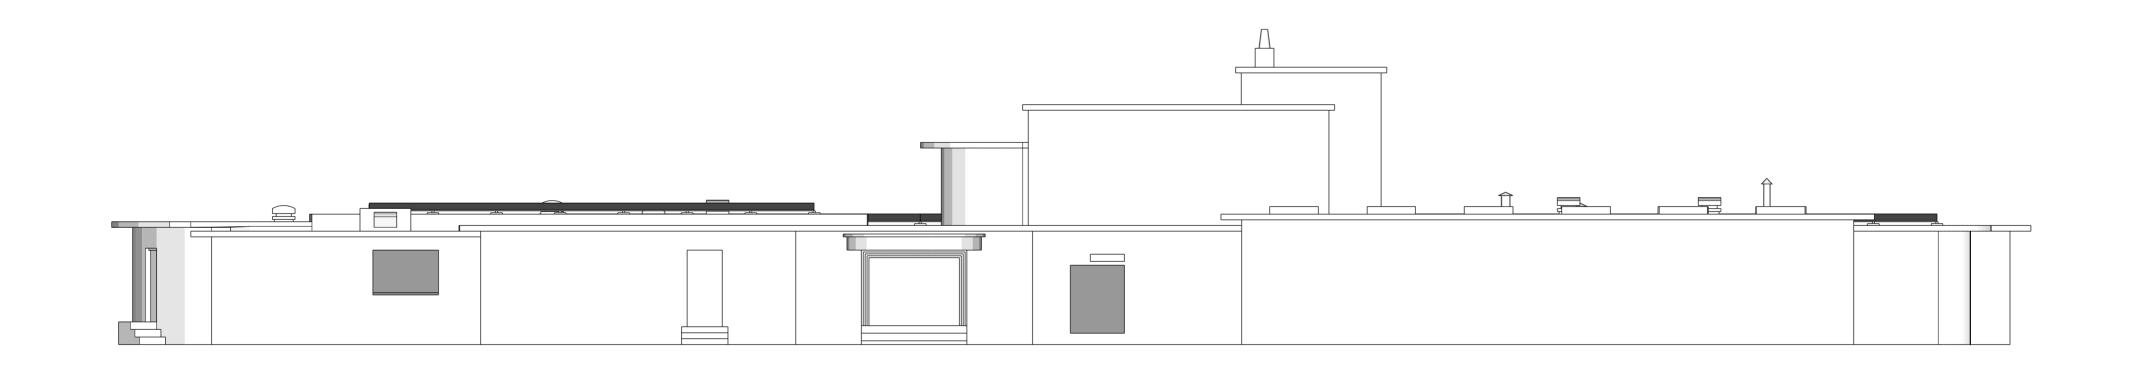

|                    |                    | 0m<br>Sc   | 3n<br>ale: 1:100@A2              | n 5m     | 10m    |
|--------------------|--------------------|------------|----------------------------------|----------|--------|
| PLANNING REFERENCE |                    |            |                                  |          |        |
|                    | 20/00179/PP        |            |                                  |          |        |
|                    | CLIENT             |            |                                  |          |        |
|                    | Cardross Golf Club |            |                                  |          |        |
|                    |                    | TITLE      |                                  |          |        |
|                    |                    |            | Existing and Proposed Elevations |          |        |
| DATE               | DRAWN BY           | r Revision |                                  | SCALE    | PAGE   |
| 21/04/2            | 2020               | LL         | 001                              | 1:100@A2 | 2 OF 6 |
|                    |                    |            |                                  |          |        |