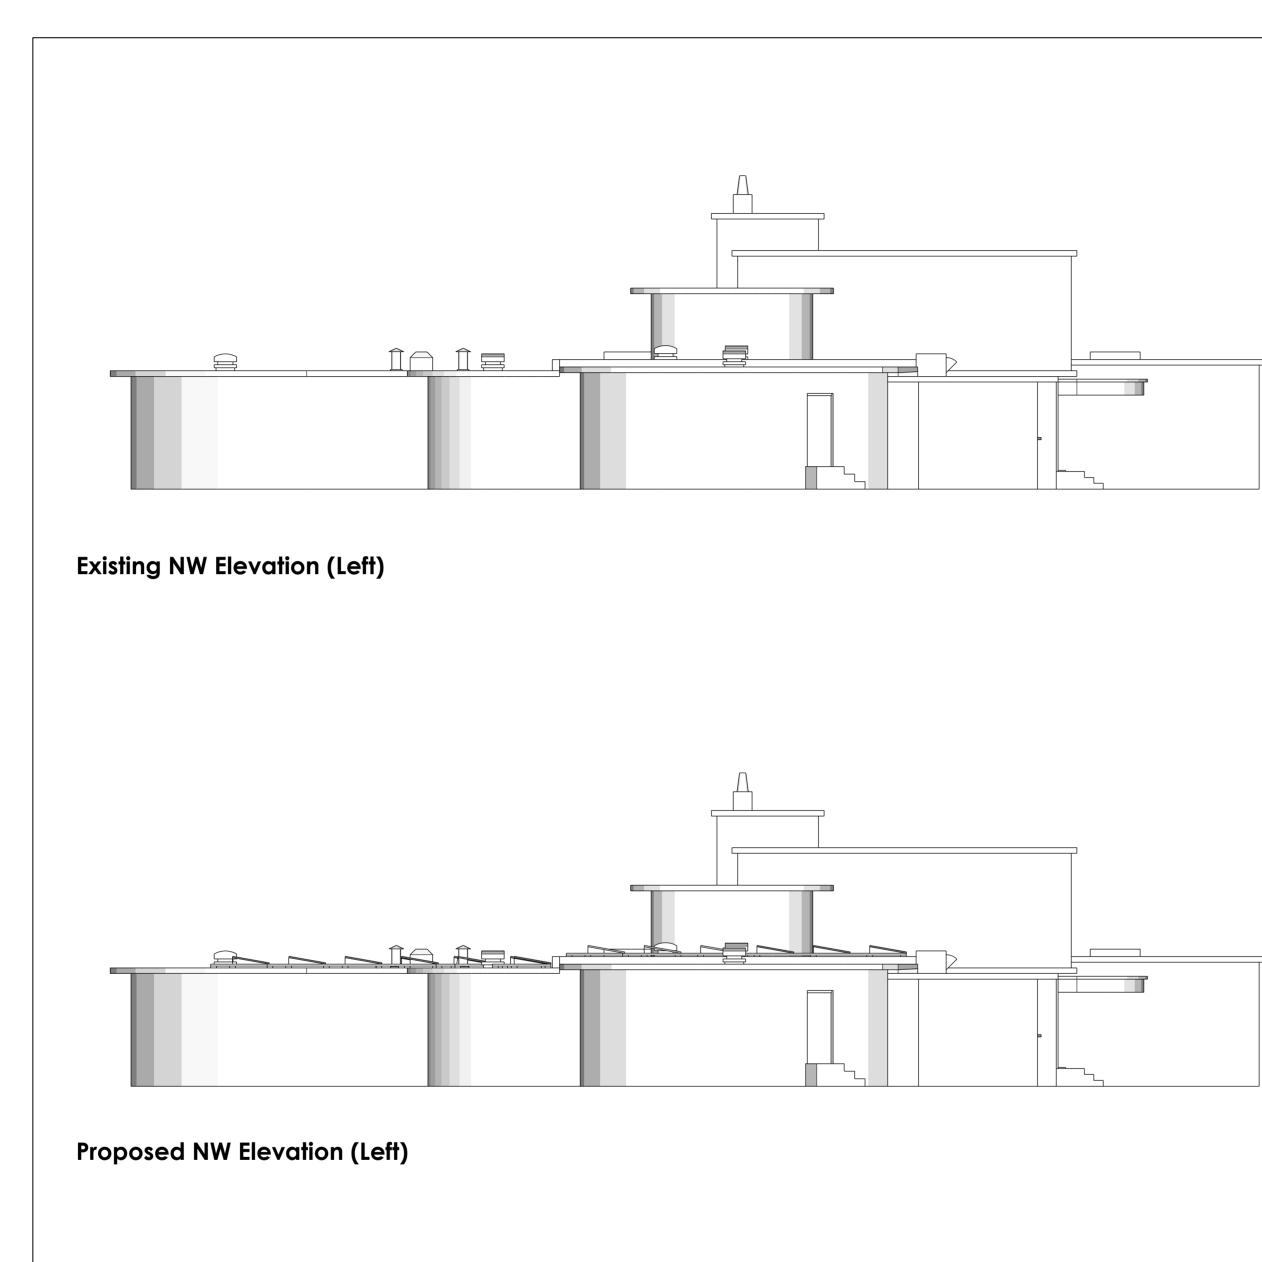

|                    |                    | 0m<br>Sc   | 3n<br>ale: 1:100@A2              | n 5m     | 10m    |
|--------------------|--------------------|------------|----------------------------------|----------|--------|
| PLANNING REFERENCE |                    |            |                                  |          |        |
|                    | 20/00179/PP        |            |                                  |          |        |
|                    | CLIENT             |            |                                  |          |        |
|                    | Cardross Golf Club |            |                                  |          |        |
|                    |                    | TITLE      |                                  |          |        |
|                    |                    |            | Existing and Proposed Elevations |          |        |
| DATE               | DRAWN BY           | r Revision |                                  | SCALE    | PAGE   |
| 21/04/2            | 2020               | LL         | 001                              | 1:100@A2 | 2 OF 6 |
|                    |                    |            |                                  |          |        |